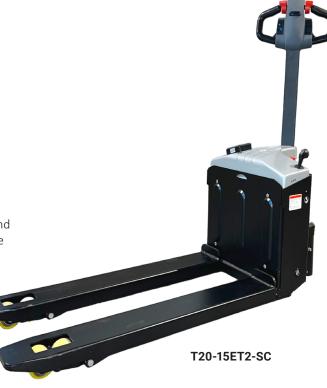

## T20-15ET2-SC | Elektronic scale, 1500 kg

Affordable, electric pallet trolleys with built-in chargers and battery that last all day long. The machine is equipped with electromagnetic disc brake for control and reduced wear. A thorough security approach has resulted in a turtle function. Ergonomically designed handles and controls make the machines comfortable and easy to drive, and save the arms and shoulders of the operator. With a load capacity of 1500 kg, the machines can handle most pallets.

- SCALE WITH ± 0.5 KG ACCURACY
- COMPACT DESIGN
- BUILT-IN MAINTENANCE CHARGER
- MAINTENANCE FREE BATTERIES

| TECHNICAL INFORMATION     |                  |                 |                  |                             |             |                   |             |       |
|---------------------------|------------------|-----------------|------------------|-----------------------------|-------------|-------------------|-------------|-------|
| Art.no                    | Capacity<br>(kg) | Fork width (mm) | Fork length (mm) | Fork height<br>min/max (mm) | Weight (kg) | Steering<br>wheel | Fork wheels | Price |
| AC20S                     | 2000             | 545/162         | 1150             | -                           | 106         | PU                | Boggie PU   |       |
| T20-15ET2-SC              | 1500             | 568/158         | 1150             |                             | 220         | PU                | Boggie PU   |       |
| * Polyurethane wheel = PU |                  |                 |                  |                             |             |                   |             |       |