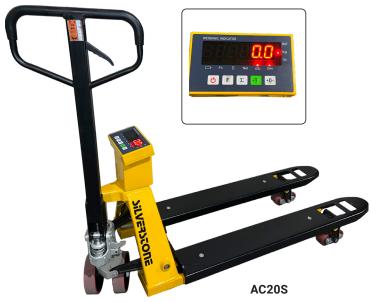

## AC20S | Electronic scale, 2000 kg

Pallet Truck with electronic weight indicator. Stationary and mobile weighing, can also be used as a normal pallet truck. Accuracy is 0,5% of the total weight. 1 kg graduation. Tara function to add on or withdraw from net weight. 4 load cells provides accurate weighing on uneven loads. The built-in batteries are charged with an external charger.

• FORK LENGTH: 1150MM

ACCURACY 0,5%

STEERING WHEEL: PU

• FORK WHEEL: BOGGIE PU