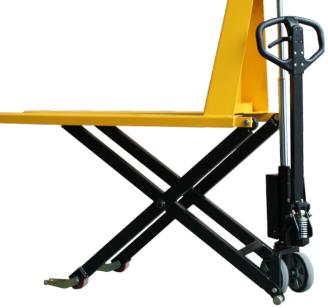

## HB1056M-Y | Manual high lifting pallet truck - Quicklift

Affordable pallet truck with a single-stage lifting cylinder. Automatic quick-lift system for loads up to 120 kg doubles the lifting speed.

- MANUAL PUMP
- QUICKLIFT

Affordable pallet truck with a with telescopic 2-stage lifting cylinder. Automatic quick-lift system for loads up to 120 kg doubles the lifting speed.

- MANUAL PUMP
- QUICKLIFT
- TWO FORK LENGTHS: 1150/1500

| TECHNICAL INFORMATION     |                       |                  |                    |                     |                             |                              |                |                   |       |
|---------------------------|-----------------------|------------------|--------------------|---------------------|-----------------------------|------------------------------|----------------|-------------------|-------|
| Art.no                    | Туре                  | Capacity<br>(kg) | Fork width<br>(mm) | Fork length<br>(mm) | Fork height<br>min/max (mm) | Lifting speed<br>(mm/stroke) | Weight<br>(kg) | Steering<br>wheel | Price |
| HB1056M-Y                 | Manual quicklift pump | 1000             | 540/160            | 1190                | 85-800                      | 12/28                        | 125            | PU                |       |
| HL1000-Y                  | Manual quicklift pump | 1000             | 540/160            | 1150                | 85-800                      | 18/28                        | 140            | PU                |       |
| HL1000-15-Y               | Manual quicklift pump | 1000             | 540/160            | 1500                | 85-800                      | 18/28                        | 158            | PU                |       |
| * Polyurethane wheel = PU |                       |                  |                    |                     |                             |                              |                |                   |       |