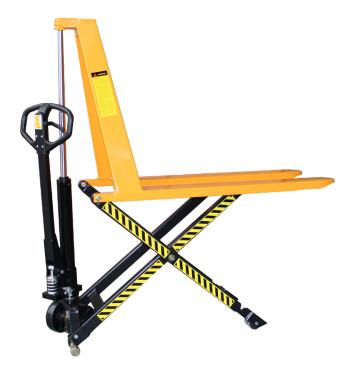

## HB1056M-Y | Manual high lifting pallet truck - Quicklift

Affordable pallet truck with a single-stage lifting cylinder. Automatic quick-lift system for loads up to 120 kg doubles the lifting speed.

- MANUAL PUMP
- QUICKLIFT

Affordable pallet truck with a with telescopic 2-stage lifting cylinder. Automatic quick-lift system for loads up to 120 kg doubles the lifting speed.

- MANUAL PUMP
- QUICKLIFT
- TWO FORK LENGTHS: 1150/1500

| TECHNICAL INFORMATION     |                       |                  |                    |                     |                             |                              |                |                   |       |
|---------------------------|-----------------------|------------------|--------------------|---------------------|-----------------------------|------------------------------|----------------|-------------------|-------|
| Art.no                    | Туре                  | Capacity<br>(kg) | Fork width<br>(mm) | Fork length<br>(mm) | Fork height<br>min/max (mm) | Lifting speed<br>(mm/stroke) | Weight<br>(kg) | Steering<br>wheel | Price |
| HB1056M-Y                 | Manual quicklift pump | 1000             | 540/160            | 1190                | 85-800                      | 12/28                        | 125            | PU                |       |
| HL1000-Y                  | Manual quicklift pump | 1000             | 540/160            | 1150                | 85-800                      | 18/28                        | 140            | PU                |       |
| HL1000-15-Y               | Manual quicklift pump | 1000             | 540/160            | 1500                | 85-800                      | 18/28                        | 158            | PU                |       |
| * Polyurethane wheel = PU |                       |                  |                    |                     |                             |                              |                |                   |       |