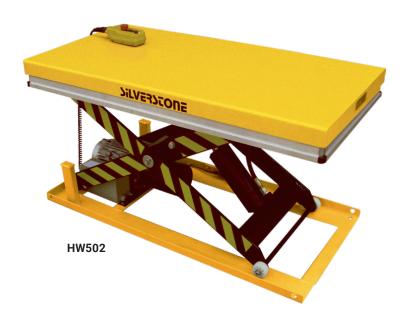

## LIFT TABLE | 500-3000 kg

Maintenance free pivot bushings. Large safety clearance between the scissors to avoid injuries. Lift cylinder with internal drainage. Safety valve to ensure safety in case of a hose burst. Low-noise power pack with built-in overload valve. Cable for 3-phase 380V/16Ah. Approves to EN1570-1.

## OPTION

| TECHNICAL INFORMATION      |      |                 |                 |                 |                 |
|----------------------------|------|-----------------|-----------------|-----------------|-----------------|
| Art.no                     |      | HW502-Y         | HW1012-Y        | HW2011-Y        | HW3000-Y        |
| Туре                       |      | Single scissor  | Single scissor  | Single scissor  | Single scissor  |
| Capacity                   | (kg) | 500             | 1000            | 2000            | 3000            |
| Table area (LxW)           | (mm) | 1200x800        | 1200x800        | 1300x800        | 1300x800        |
| Base frame size (LxW)      | (mm) | 1180x680        | 1180x680        | 1255x735        | 1255x735        |
| Weight                     | (kg) | 122             | 146             | 204             | 320             |
| Lifting height, min-max    | (mm) | 190-900         | 190-900         | 190-1010        | 220-1010        |
| Lifting time to max height | (s)  | 15-20           | 15-20           | 15-20           | 15-20           |
| Lifting motor              |      | 380V/50HZ 1,1kW | 380V/50HZ 1,1kW | 380V/50HZ 1,5kW | 380V/50HZ 2,2kW |
| Price                      |      |                 |                 |                 |                 |