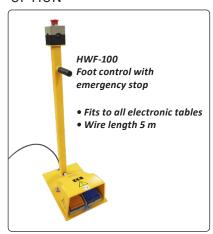

## OPTION

| TECHNICAL INFORMATION      |      |                 |                 |                 |                 |
|----------------------------|------|-----------------|-----------------|-----------------|-----------------|
| Art.no                     |      | HW502-Y         | HW1012-Y        | HW2011-Y        | HW3000-Y        |
| Туре                       |      | Single scissor  | Single scissor  | Single scissor  | Single scissor  |
| Capacity                   | (kg) | 500             | 1000            | 2000            | 3000            |
| Table area (LxW)           | (mm) | 1200x800        | 1200x800        | 1300x800        | 1300x800        |
| Base frame size (LxW)      | (mm) | 1180x680        | 1180x680        | 1255x735        | 1255x735        |
| Weight                     | (kg) | 122             | 146             | 204             | 320             |
| Lifting height, min-max    | (mm) | 190-900         | 190-900         | 190-1010        | 220-1010        |
| Lifting time to max height | (s)  | 15-20           | 15-20           | 15-20           | 15-20           |
| Lifting motor              |      | 380V/50HZ 1,1kW | 380V/50HZ 1,1kW | 380V/50HZ 1,5kW | 380V/50HZ 2,2kW |
| Price                      |      |                 |                 |                 |                 |