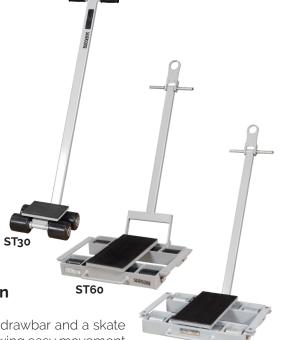

ST series | Skates, steerable, 3-12 ton

The steerable skates include a 1 meter long drawbar and a skate platform that swivels on a thrust bearing, allowing easy movement around corners. On the ST60 and ST120 there is a towing hook-on bracket to be used by a forklift truck.