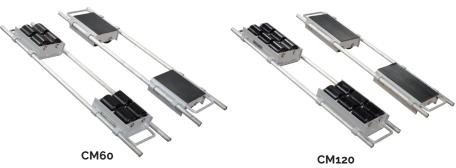

CM series | Skates, adjustable, 6-24 ton

The adjustable skates are two skate units which are connected by two steel rods, making the width of the skates adjustable. The skates can also be used as separate individuals.