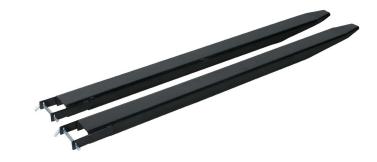

## EX series | Fork extensions

The simple but effective way of lengthening your forks to be able to handle longer loads safely. Heavy duty steel construction, fits on forks which are up to 50 mm in thickness. The extensions has an U-beam shape.

| TECHNICAL INFORMATION |      |                    |                    |            |            |            |            |            |            |
|-----------------------|------|--------------------|--------------------|------------|------------|------------|------------|------------|------------|
| Art.no                |      | CY15               | CY30               | EX1800/100 | EX1800/125 | EX2200/100 | EX2200/125 | EX2400/125 | EX2400/150 |
| Work load limit       | (kg) | 1500               | 3000               | 1000       | 2500       | 1000       | 2500       | 2500       | 5000       |
| Adjustable fork width | (mm) | 350-900            | 450-900            | -          | -          | -          | -          | -          | -          |
| Hook height           | (mm) | 1655-2355          | 1720-2420          | -          | -          | -          | -          | -          | -          |
| Effective height      | (mm) | 1300-2000          | 1300-2000          | -          | -          | -          | -          | -          | -          |
| Fork length           | (mm) | 1000               | 1000               | 1800       | 1800       | 2200       | 2200       | 2400       | 2400       |
| Fork cross            | (mm) | 100x40             | 120x50             | -          | -          | -          | -          | -          | -          |
| Fits to fork width    | (mm) | -                  | -                  | 100 x 45   | 125 x 45   | 100 x 45   | 125 x 45   | 125 x 45   | 150 x 50   |
| Dimensions (LxWxH)    | (mm) | 1127x932x1650-2350 | 1140x920x1720-2420 | -          | -          | -          | -          | -          | -          |
| Weight                | (kg) | 165                | 280                | 71         | 71         | 87         | 87         | 94         | 94         |
| Price                 |      |                    |                    |            |            |            |            |            |            |