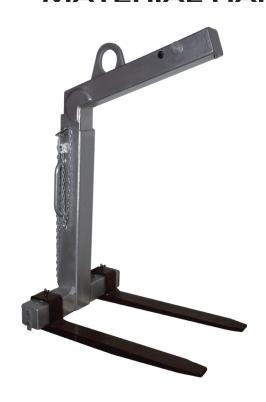

## CY series | Crane fork, 1500-3000 kg

This crane fork has a very handy and robust construction which can be operated easily without slings or chains. CY-series, with its self-balancing head, let the crane operator stay in the cabin, no need to step out from lorry/crane to make adjustments. To achieve best balance performance goods should weigh 20% of total crane capacity. Fork width is adjustable and so is the crane tower in height.

| TECHNICAL INFORMATION |      |                    |                    |            |            |            |            |            |            |
|-----------------------|------|--------------------|--------------------|------------|------------|------------|------------|------------|------------|
| Art.no                |      | CY15               | CY30               | EX1800/100 | EX1800/125 | EX2200/100 | EX2200/125 | EX2400/125 | EX2400/150 |
| Work load limit       | (kg) | 1500               | 3000               | 1000       | 2500       | 1000       | 2500       | 2500       | 5000       |
| Adjustable fork width | (mm) | 350-900            | 450-900            | -          | -          | -          | -          | -          | -          |
| Hook height           | (mm) | 1655-2355          | 1720-2420          | -          | -          | -          | -          | -          | -          |
| Effective height      | (mm) | 1300-2000          | 1300-2000          | -          | -          | -          | -          | -          | -          |
| Fork length           | (mm) | 1000               | 1000               | 1800       | 1800       | 2200       | 2200       | 2400       | 2400       |
| Fork cross            | (mm) | 100x40             | 120x50             | -          | -          | -          | -          | -          | -          |
| Fits to fork width    | (mm) | -                  | -                  | 100 x 45   | 125 x 45   | 100 x 45   | 125 x 45   | 125 x 45   | 150 x 50   |
| Dimensions (LxWxH)    | (mm) | 1127x932x1650-2350 | 1140x920x1720-2420 | -          | -          | -          | -          | -          | -          |
| Weight                | (kg) | 165                | 280                | 71         | 71         | 87         | 87         | 94         | 94         |
| Price                 |      |                    |                    |            |            |            |            |            |            |