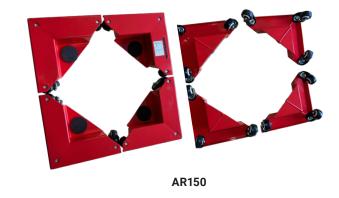

### AR150 | Transport corners 600 kg

For light-weight moving of rectangular goods on even grounds. Suitable for delivery and removal of furniture. Corners made of steel plates, with rubber pads and 3 castor wheels with bearings. 4 units per set.

| TECHNICAL INFORMATION |      |       |         |        |        |
|-----------------------|------|-------|---------|--------|--------|
| Art.no                |      | AR150 | FM60    | FM180A | FM180B |
| Capacity              | (kg) | 600   | 600     | 1800   | 1800   |
| Lifting height        | (mm) | -     | 300     | 100    | 250    |
| Lifting plate         | (mm) | -     | 225x120 | 600x60 | 600x60 |
| Weight                | (kg) | 8     | 25      | 80     | 80     |
| Price                 |      |       |         |        |        |