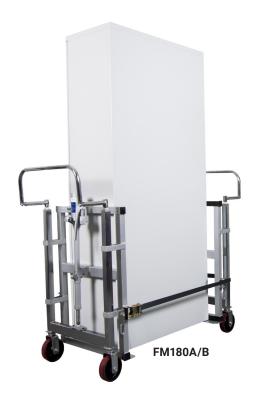

## FM180A/B | Hydraulic transporter, 1800 kg 100-250 mm lifting height

For professional transport of heavy machines and furniture. Ideal for delivery, maintenance and installations. Hydraulic transporters made of tubular profiles. Lift cylinders with pump handle. Lift plates have rubber pads, double supported frame, two steerable PU castor wheels with bearings and 5 m fixing straps. Sold in pairs.

| TECHNICAL INFORMATION |      |       |         |        |        |
|-----------------------|------|-------|---------|--------|--------|
| Art.no                |      | AR150 | FM60    | FM180A | FM180B |
| Capacity              | (kg) | 600   | 600     | 1800   | 1800   |
| Lifting height        | (mm) | -     | 300     | 100    | 250    |
| Lifting plate         | (mm) | -     | 225x120 | 600x60 | 600x60 |
| Weight                | (kg) | 8     | 25      | 80     | 80     |
| Price                 |      |       |         |        |        |