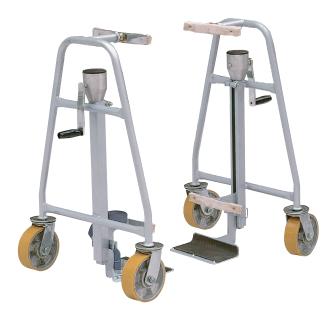

### FM60 | Manual movers, 600 kg

For moving bulky and heavy items. Ideal for delivery and installations. Manual movers made of steel profiles, with lift winch, crank handle. Lift plates are covered with rubber pads, dual support rails, two PU castor wheels with bearings and 5 m fixing straps. Sold in pairs.

| TECHNICAL INFORMATION |      |       |         |        |        |
|-----------------------|------|-------|---------|--------|--------|
| Art.no                |      | AR150 | FM60    | FM180A | FM180B |
| Capacity              | (kg) | 600   | 600     | 1800   | 1800   |
| Lifting height        | (mm) | -     | 300     | 100    | 250    |
| Lifting plate         | (mm) | -     | 225x120 | 600x60 | 600x60 |
| Weight                | (kg) | 8     | 25      | 80     | 80     |
| Price                 |      |       |         |        |        |