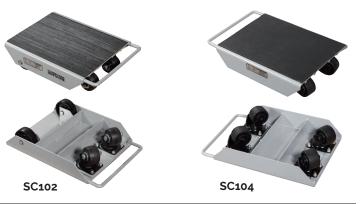

## SC series | Skates, with castor, 1 ton

The castor skates are available in two models. SC 102 with 2 castor wheels and 2 fixed wheels for versatile turning of goods. SC 104 with 4 castor wheels for totally free turning of goods.

| TECHNICAL INFORMATION  |       |             |             |             |             |             |             |             |
|------------------------|-------|-------------|-------------|-------------|-------------|-------------|-------------|-------------|
| Art.no                 |       | SF10        | SF20        | SF25        | SF30        | SF60        | SC102       | SC104       |
| Capacity               | (ton) | 1           | 2           | 2,5         | 3           | 6           | 1           | 1           |
| Wheel type             |       | Nylon       |
| No of wheels - shaft   |       | 4 - 2       | 8 - 2       | 2 - 2       | 4 - 2       | 6 - 3       | -           | -           |
| No of caster wheels    |       | -           | -           | -           | -           | -           | 2           | 4           |
| No of fixed wheels     |       | -           | -           | -           | -           | -           | 2           | 0           |
| Diameter, castor wheel | (mm)  | -           | -           | -           | -           | -           | 75x46       | 75x46       |
| Diameter, fixed wheel  | (mm)  | -           | -           | -           | -           | -           | 100x35      | -           |
| Wheel size (ØxW)       | (mm)  | 100x35      | 100x35      | 85x90       | 85x85       | 85x85       | -           | -           |
| Dimensions (LxWxH)     | (mm)  | 400x230x115 | 400x230x115 | 275x120x100 | 400x230x100 | 415x210x100 | 430x340x120 | 430x340x120 |
| Weight                 | (kg)  | 7           | 8           | 4           | 9,5         | 12          | 13          | 14          |
| Price                  |       |             |             |             |             |             |             |             |