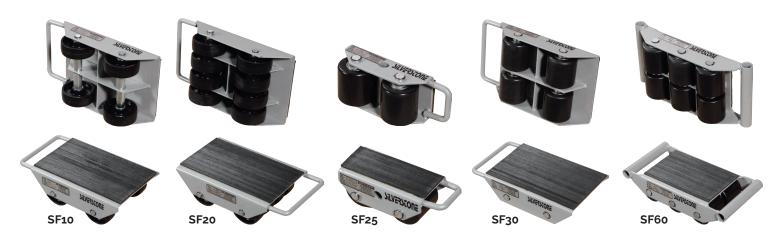

## SF series | Skates, fixed, 1-6 ton

Skates can be used wherever heavy objects have to be moved. The large diameter nylon rollers ensure easy movement and spread the load evenly, protecting the floor or ground from damages caused by high point loads. A practical steel handle is welded onto the skate for easy and safe handling and positioning of the skates. The platforms of the skates are fitted with a rubber surface which helps grip and protect the object being moved. Powerful wheel pins. The wheels are mounted in rubber-sealed roller bearings (RS). In SF10 and SF20 there are no bearings mounted due small nylon wheels.

| TECHNICAL INFORMATION  |       |             |             |             |             |             |             |             |
|------------------------|-------|-------------|-------------|-------------|-------------|-------------|-------------|-------------|
| Art.no                 |       | SF10        | SF20        | SF25        | SF30        | SF60        | SC102       | SC104       |
| Capacity               | (ton) | 1           | 2           | 2,5         | 3           | 6           | 1           | 1           |
| Wheel type             |       | Nylon       |
| No of wheels - shaft   |       | 4 - 2       | 8 - 2       | 2 - 2       | 4 - 2       | 6 - 3       | -           | -           |
| No of caster wheels    |       | -           | -           | -           | -           | -           | 2           | 4           |
| No of fixed wheels     |       | -           | -           | -           | -           | -           | 2           | 0           |
| Diameter, castor wheel | (mm)  | -           | -           | -           | -           | -           | 75x46       | 75x46       |
| Diameter, fixed wheel  | (mm)  | -           | -           | -           | -           | -           | 100x35      | -           |
| Wheel size (ØxW)       | (mm)  | 100x35      | 100x35      | 85x90       | 85x85       | 85x85       | -           | -           |
| Dimensions (LxWxH)     | (mm)  | 400x230x115 | 400x230x115 | 275x120x100 | 400x230x100 | 415x210x100 | 430x340x120 | 430x340x120 |
| Weight                 | (kg)  | 7           | 8           | 4           | 9,5         | 12          | 13          | 14          |
| Price                  |       |             |             |             |             |             |             |             |