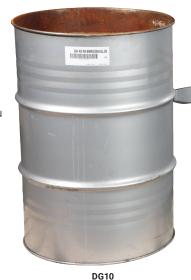

## DG10 | Drum grab, 470 kg

The drum grab is made for forklift trucks. It lifts 210 litre steel drums easily and quickly, without any hydraulic or electrical connections. The drum grab slips onto forks and is locked with screws. You lift, transport and deposit drums without leaving the driver position. Capacity 470kg weight 55 kg