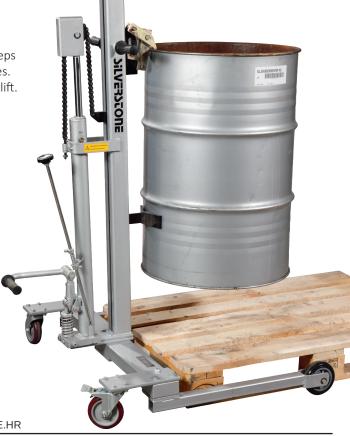

| TECHNICAL INFORMATION   |      |                              |
|-------------------------|------|------------------------------|
| Art. no.                |      | WA30A                        |
| Capacity                | (kg) | 300                          |
| Drum size               |      | 5572 mm (Ø22,5"), 210 Liters |
| Front wheel             | (mm) | Ø125x32                      |
| Rear castor             | (mm) | Ø125x32                      |
| Lifting height, min-max | (mm) | 870-1675                     |
| Dimensions (LxWxH)      | (mm) | 952x956x1560                 |
| Weight                  | (kg) | 72                           |
| Price                   |      |                              |