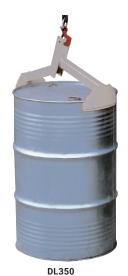

## DL350 | Mechanical drum lifter, 350 kg

For lifting 210 litres steel drum. Easily moves and handles open or closed head, loaded steel drums. Allows quick, gentle loading into over packs and keeps drums upright during lift, minimise spills and injuries. Works easily with overhead hoist or hook from forklift. Capacity 350kg weight 9.5 kg.