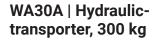

| TECHNICAL INFORMATION   |      |                              |
|-------------------------|------|------------------------------|
| Art. no.                |      | WA30A                        |
| Capacity                | (kg) | 300                          |
| Drum size               |      | 5572 mm (Ø22,5"), 210 Liters |
| Front wheel             | (mm) | Ø125x32                      |
| Rear castor             | (mm) | Ø125x32                      |
| Lifting height, min-max | (mm) | 870-1675                     |
| Dimensions (LxWxH)      | (mm) | 952x956x1560                 |
| Weight                  | (kg) | 72                           |
| Price                   |      |                              |