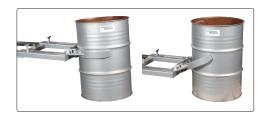

| TECHNICAL INFORMATION   |      |                              |
|-------------------------|------|------------------------------|
| Art. no.                |      | WA30A                        |
| Capacity                | (kg) | 300                          |
| Drum size               |      | 5572 mm (Ø22,5"), 210 Liters |
| Front wheel             | (mm) | Ø125x32                      |
| Rear castor             | (mm) | Ø125x32                      |
| Lifting height, min-max | (mm) | 870-1675                     |
| Dimensions (LxWxH)      | (mm) | 952x956x1560                 |
| Weight                  | (kg) | 72                           |
| Price                   |      |                              |